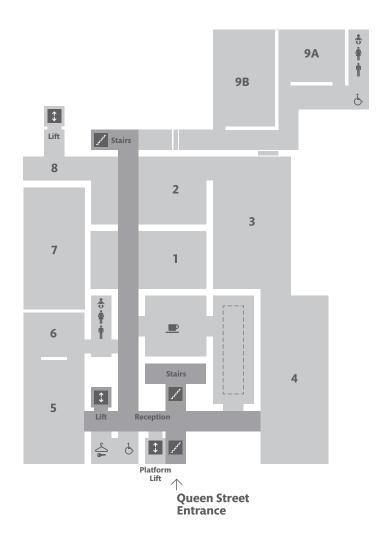

### **Ground Floor**

1 Courtyard

5 Shop

2 Down to Earth

3 and 4 Making History

## Facilities on this floor

Café
Near 1

Accessible toilet Near 5

Wifi
Throughout
building